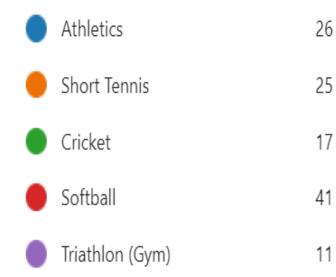

| Outside Hive    |

## Term 4 Inter-house







### Date: MONDAY 8<sup>TH</sup> JULY

Periods: **1 & 2** 

| Activity     | Kit required                         | <b>Maximum</b> number of players | Competition location | Meet            |
|--------------|--------------------------------------|----------------------------------|----------------------|-----------------|
| Short Tennis | - Short sleeved PE top<br>- Trainers | 10                               | Sports hall          | Outside P block |
| Softball     | - Short sleeved PE top<br>- Trainers | 10                               | 3G                   | 3G              |
| Athletics    | - Short sleeved PE top<br>- Boots    | 10                               | Field                | Outside Hive    |

## Term 2 Inter-house







#### Date: FRIDAY 12<sup>TH</sup> JULY

Periods: **1 & 2** 

| Activity     | Kit required                         | <b>Maximum</b> number of players | Competition location | Meet            |
|--------------|--------------------------------------|----------------------------------|----------------------|-----------------|
| Short Tennis | - Short sleeved PE top<br>- Trainers | 10                               | Sports hall          | Outside P block |
| Softball     | - Short sleeved PE top<br>- Trainers | 10                               | 3G                   | 3G              |
| Athletics    | - Short sleeved PE top<br>- Boots    | 10                               | Field                | Outside Hive    |