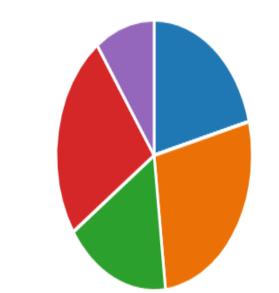

|                   |    | <u>Term 4 Inter-house</u> | VEAD Q                           |
|-------------------|----|---------------------------|----------------------------------|
| Athletics         | 19 |                           | ILANO                            |
| left Short Tennis | 26 |                           |                                  |
| Cricket           | 9  | <u>Date</u>               | : THURSDAY 11 <sup>TH</sup> JULY |
| Softball          | 10 | <u>Perio</u>              | ods: <b>1 &amp; 2</b>            |
| Triathlon (Gym)   | 3  |                           |                                  |