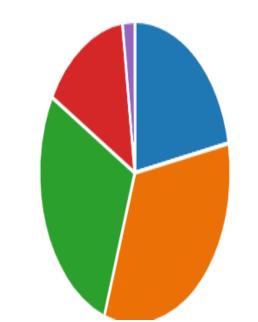

# **General information**

 Students have the option of wearing their PE kit to school on the day of their competition and remaining in this afterwards. Alternatively, students are welcome to change in to their full school uniform after the competition.

✓ All activities will take place during periods 1 & 2 only (normal lessons P3-5).

- ✓ All students are expected to be involved in ONE competition (with the exception of injury/ illness, etc).
- ✓ Overall year group results will be based on the combination of results from each of the three events.

## Term 4 Inter-house





📄 Triathlon (Gym)

2

21

32

27

14



### Date: TUESDAY 9th JULY

Periods: 1 & 2

| Activity     | Kit required                         | <b>Maximum</b> number of players | Competition location | Meet            |
|--------------|--------------------------------------|----------------------------------|----------------------|-----------------|
| Short Tennis | - Short sleeved PE top<br>- Trainers | 10                               | Sports hall          | Outside P block |
| Cricket      | - Short sleeved PE top<br>- Trainers | 10                               | 3G                   | 3G              |
| Athletics    | - Short sleeved PE top<br>- Boots    | 10                               | Field                | Outside Hive    |

|                   |    | <u>Term 4 Inter-house</u> | VEAD Q                           |
|--